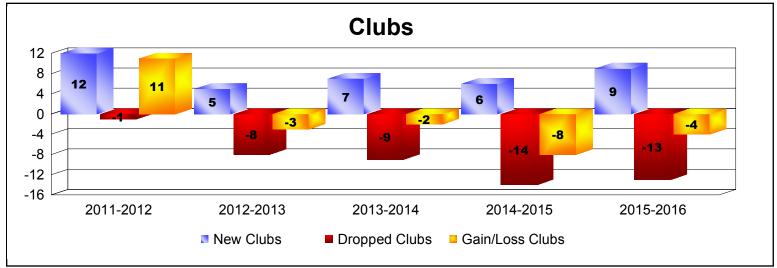

District 323 C

As of June 2016 Cumulative

| Year      | New<br>Clubs | Dropped<br>Clubs | Gain/<br>Loss<br>Clubs | New<br>Members | Charter<br>Members | Reinstate<br>Members | Transfer<br>Members | Total<br>Member<br>Added | Total<br>Members<br>Dropped | Gain/<br>Loss<br>Members |
|-----------|--------------|------------------|------------------------|----------------|--------------------|----------------------|---------------------|--------------------------|-----------------------------|--------------------------|
| 2011-2012 | 12           | -1               | 11                     | 285            | 268                | 28                   | 5                   | 586                      | -378                        | 208                      |
| 2012-2013 | 5            | -8               | -3                     | 324            | 190                | 48                   | 7                   | 569                      | -538                        | 31                       |
| 2013-2014 | 7            | -9               | -2                     | 323            | 174                | 106                  | 12                  | 615                      | -766                        | -151                     |
| 2014-2015 | 6            | -14              | -8                     | 248            | 211                | 63                   | 7                   | 529                      | -738                        | -209                     |
| 2015-2016 | 9            | -13              | -4                     | 267            | 264                | 101                  | 2                   | 634                      | -687                        | -53                      |
| Average   | 8            | -9               | -1                     | 289            | 221                | 69                   | 7                   | 587                      | -621                        | -35                      |