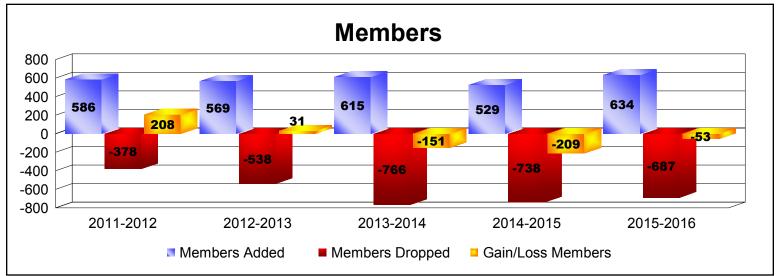

District 323 C

As of June 2016 Cumulative

| Year      | New<br>Clubs | Dropped<br>Clubs | Gain/<br>Loss<br>Clubs | New<br>Members | Charter<br>Members | Reinstate<br>Members | Transfer<br>Members | Total<br>Member<br>Added | Total<br>Members<br>Dropped | Gain/<br>Loss<br>Members |
|-----------|--------------|------------------|------------------------|----------------|--------------------|----------------------|---------------------|--------------------------|-----------------------------|--------------------------|
| 2011-2012 | 12           | -1               | 11                     | 285            | 268                | 28                   | 5                   | 586                      | -378                        | 208                      |
| 2012-2013 | 5            | -8               | -3                     | 324            | 190                | 48                   | 7                   | 569                      | -538                        | 31                       |
| 2013-2014 | 7            | -9               | -2                     | 323            | 174                | 106                  | 12                  | 615                      | -766                        | -151                     |
| 2014-2015 | 6            | -14              | -8                     | 248            | 211                | 63                   | 7                   | 529                      | -738                        | -209                     |
| 2015-2016 | 9            | -13              | -4                     | 267            | 264                | 101                  | 2                   | 634                      | -687                        | -53                      |
| Average   | 8            | -9               | -1                     | 289            | 221                | 69                   | 7                   | 587                      | -621                        | -35                      |