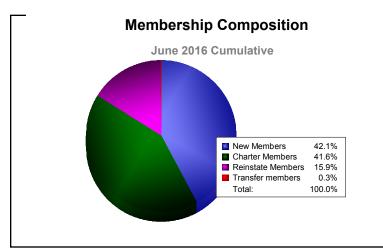

District 323 C

As of June 2016 Cumulative

| Year      | New<br>Clubs | Dropped<br>Clubs | Gain/<br>Loss<br>Clubs | New<br>Members | Charter<br>Members | Reinstate<br>Members | Transfer<br>Members | Total<br>Member<br>Added | Total<br>Members<br>Dropped | Gain/<br>Loss<br>Members |
|-----------|--------------|------------------|------------------------|----------------|--------------------|----------------------|---------------------|--------------------------|-----------------------------|--------------------------|
| 2011-2012 | 12           | -1               | 11                     | 285            | 268                | 28                   | 5                   | 586                      | -378                        | 208                      |
| 2012-2013 | 5            | -8               | -3                     | 324            | 190                | 48                   | 7                   | 569                      | -538                        | 31                       |
| 2013-2014 | 7            | -9               | -2                     | 323            | 174                | 106                  | 12                  | 615                      | -766                        | -151                     |
| 2014-2015 | 6            | -14              | -8                     | 248            | 211                | 63                   | 7                   | 529                      | -738                        | -209                     |
| 2015-2016 | 9            | -13              | -4                     | 267            | 264                | 101                  | 2                   | 634                      | -687                        | -53                      |
| Average   | 8            | -9               | -1                     | 289            | 221                | 69                   | 7                   | 587                      | -621                        | -35                      |